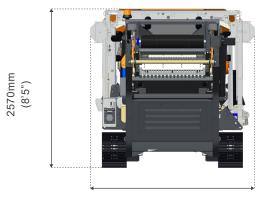

# **WORKING DIMENSIONS MR-5X**

# TRANSPORT DIMENSIONS MR-5X

2275mm (7'5") Tracks 2645mm (8'8") Roller Guards