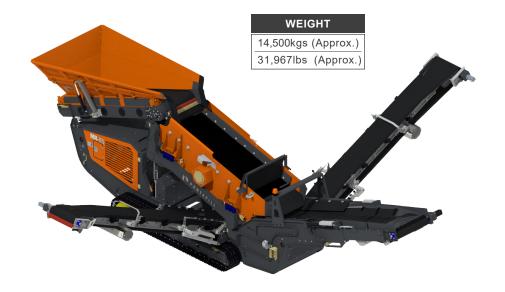

## **ISO IMAGE MR-5X**

<sup>\*</sup> All drawings dimensions approximate and in millimetres and feet and inches. Portafill International reserves the right to alter the specification of the machines without notice. Images may show some optional equipment. E & OE.