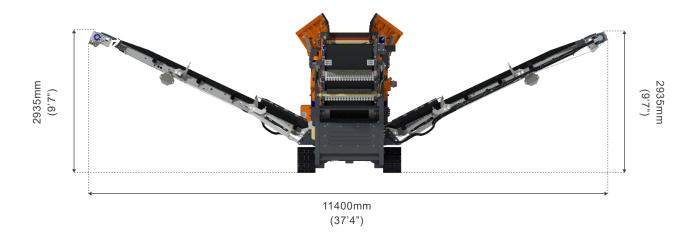

for Mixing Oversize and Midsize Product |
| Discharge Height | 2720mm (8'11")                               |
| Speed            | Variable                                     |

## **POWER**

| Engine                 | Deutz TCD2.2 L3 (EU Stage V, EPA Tier 4) 55Kw (74HP) |
|------------------------|------------------------------------------------------|
| Fuel Tank Capacity     | 170Ltr                                               |
| Hyraulic Tank Capacity | 270Ltr                                               |

<sup>\*</sup> All drawings dimensions approximate and in millimetres and feet and inches. Portafill International reserves the right to alter the specification of the machines without notice. Images may show some optional equipment. E & OE.



# **WORKING DIMENSIONS MR-5X**







# TRANSPORT DIMENSIONS MR-5X





2275mm (7'5") Tracks 2645mm (8'8") Roller Guards

## **ISO IMAGE MR-5X**



<sup>\*</sup> All drawings dimensions approximate and in millimetres and feet and inches. Portafill International reserves the right to alter the specification of the machines without notice. Images may show some optional equipment. E & OE.