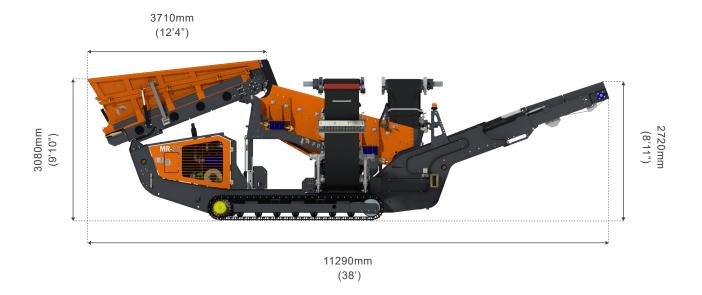

1 for Mixing Oversize and Midsize Product |
| Discharge Height | 2720mm (8'11")                               |
| Speed            | Variable                                     |

## **POWER**

| Engine                 | Deutz TCD2.2 L3 (EU Stage V, EPA Tier 4) 55Kw (74HP) |
|------------------------|------------------------------------------------------|
| Fuel Tank Capacity     | 170Ltr                                               |
| Hyraulic Tank Capacity | 270Ltr                                               |

<sup>\*</sup> All drawings dimensions approximate and in millimetres and feet and inches. Portafill International reserves the right to alter the specification of the machines without notice. Images may show some optional equipment. E & OE.



# **WORKING DIMENSIONS MR-5X**







# TRANSPORT DIMENSIONS MR-5X





2275mm (7'5") Tracks 2645mm (8'8") Roller Guards

## **ISO IMAGE MR-5X**



<sup>\*</sup> All drawings dimensions approximate and in millimetres and feet and inches. Portafill International reserves the right to alter the specification of the machines without notice. Images may show some optional equipment. E & OE.