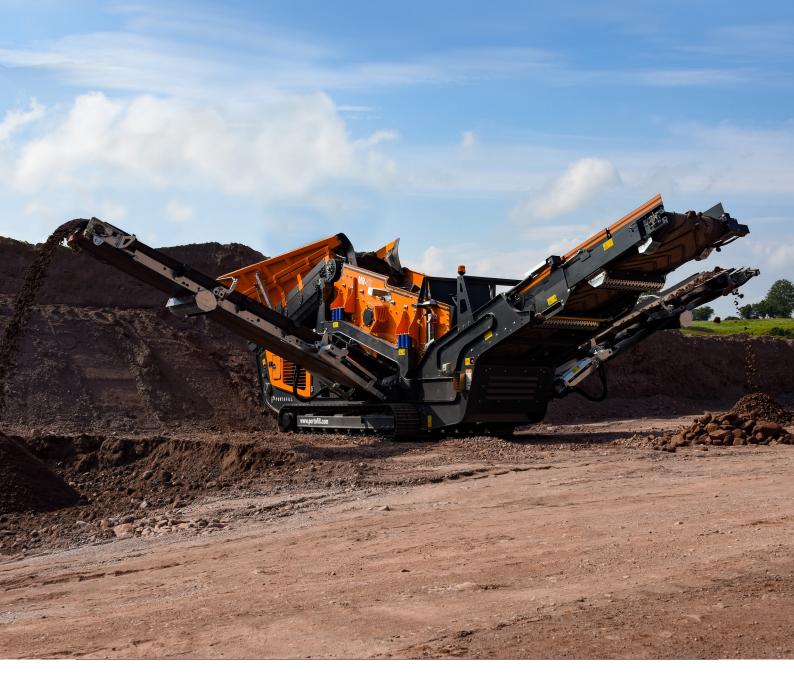

# TECHNICAL SPECIFICATION

PORTAFILL MR-5X

<sup>\*</sup> All drawings dimensions approximate and in millimetres and feet and inches. Portafill International reserves the right to alter the specification of the machines without notice. Images may show some optional equipment. E & OE.

## **ISO IMAGE MR-5X**

<sup>\*</sup> All drawings dimensions approximate and in millimetres and feet and inches. Portafill International reserves the right to alter the specification of the machines without notice. Images may show some optional equipment. E & OE.