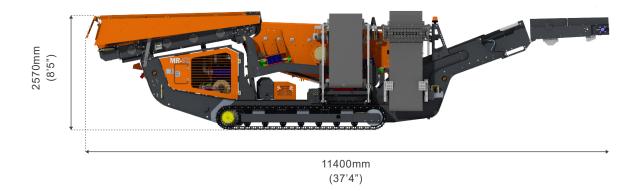

oduct |
| Discharge Height | 2720mm (8'11")                               |
| Speed            | Variable                                     |

## **POWER**

| Engine                 | Deutz TCD2.2 L3 (EU Stage V, EPA Tier 4) 55Kw (74HP) |
|------------------------|------------------------------------------------------|
| Fuel Tank Capacity     | 170Ltr                                               |
| Hyraulic Tank Capacity | 270Ltr                                               |

<sup>\*</sup> All drawings dimensions approximate and in millimetres and feet and inches. Portafill International reserves the right to alter the specification of the machines without notice. Images may show some optional equipment. E & OE.



# **WORKING DIMENSIONS MR-5X**







# TRANSPORT DIMENSIONS MR-5X





2275mm (7'5") Tracks 2645mm (8'8") Roller Guards

## **ISO IMAGE MR-5X**



<sup>\*</sup> All drawings dimensions approximate and in millimetres and feet and inches. Portafill International reserves the right to alter the specification of the machines without notice. Images may show some optional equipment. E & OE.